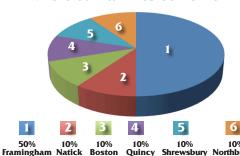

Back Packs for Kids Foundation prepares FPM children for back to school

# October

• Garden Party October 2, held at beautiful home of Wheelers, welcoming new friends into the FPM network.

· Church of the Holy Spirit, Wayland joins as new support congregation for Peace Lutheran/Or Atid.

• 9th Annual Sweet Sounds Concert sponsored by Christ Lutheran Church, Natick



#### December

cookie exchanges and individuals simply sharing the holiday spirit, our families are embraced by a of people who



#### **November**

Keep the Promise Fundraising Event offers food tasting auction and music to an enthusiastic crowd of FPM supporters.

Evening of Operetta, Wellesley Congregational (Village)
Church showcases talent from congregation while supporting FPM





#### Where our families come from



Boston

#### **Moving on statistics**



#### Supplemental Services provided by FPM

Quincy

#### In addition to shelter, meals, clothing and hospitality, FPM staff and volunteers provided the following support and services:

Shrewsbury

Advocacy Application process for state assistance, i.e. health insurance. unemployment, food stamps, etc.

Assistance obtaining Driver's License or Mass IDs

**Babysitting Birthday Cakes** Budgeting

Car repair subsidies

Child Care subsidies

Northbridge

**Debt Reduction Counseling** Employment Search &

Networking

**Entertainment outings** 

Family Support Group

**Furniture** 

Haircuts in Day Center

Holiday Gifts

**Household Furnishings** 

Housina Search

Parenting Support

Resume Writing

School supplies

Tax Preparation

Translation

Transport