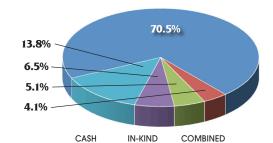

# **Sources** of Income

|                          | CASH      | IN-KIND   | COMBINED  |
|--------------------------|-----------|-----------|-----------|
| Network Congregations    | \$ 66,747 | \$324,194 | \$390,941 |
| Individuals              | 220,706   | 118,494   | 339,200   |
| Businesses/Organizations | 40,635    |           | 40,635    |
| Grants & Foundations     | 23,486    |           | 23,486    |
| Other                    | 885       | 78,576    | 79,461    |
| FPM Events               |           | 34,380    | 34,380    |
| Total Income             | \$352,459 | \$555,644 | \$908,103 |