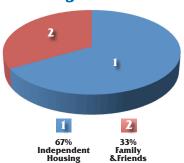

FPM children for back to school

# October

• Garden Party October 2, held at beautiful home of Wheelers, welcoming new friends into the FPM network.

· Church of the Holy Spirit, Wayland joins as new support congregation for Peace Lutheran/Or Atid.

• 9th Annual Sweet Sounds Concert sponsored by Christ Lutheran Church, Natick



#### December

cookie exchanges and individuals simply sharing the holiday spirit, our families are embraced by a of people who



#### **November**

Keep the Promise Fundraising Event offers food tasting auction and music to an enthusiastic crowd of FPM supporters.

Evening of Operetta, Wellesley Congregational (Village)
Church showcases talent from congregation while supporting FPM





#### Where our families come from



Boston

#### **Moving on statistics**



#### Supplemental Services provided by FPM

Quincy

#### In addition to shelter, meals, clothing and hospitality, FPM staff and volunteers provided the following support and services:

Shrewsbury

Advocacy Application process for state assistance, i.e. health insurance. unemployment, food stamps, etc.

Assistance obtaining Driver's License or Mass IDs

**Babysitting Birthday Cakes** Budgeting

Car repair subsidies

Child Care subsidies

Northbridge

**Debt Reduction Counseling** Employment Search &

Networking

**Entertainment outings** 

Family Support Group

**Furniture** 

Haircuts in Day Center

Holiday Gifts

**Household Furnishings** 

Housina Search

Parenting Support

Resume Writing

School supplies

Tax Preparation

Translation

Transportation Tutoring in Math, English, ESL,

##